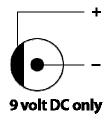

The Interruption IT-1 is powered with a standard adapter with a "barrel" type tip (9 volts DC negative center pin) only. Does not work with batteries. We recommend the **Visual Sound 1 SPOT** power adapter.