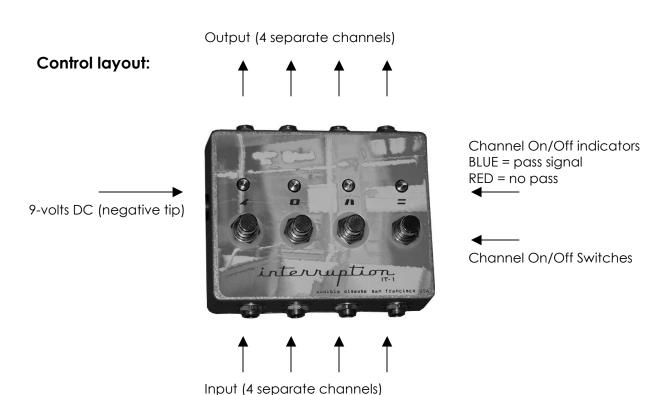

## interruption

The Interruption IT-1 from Audible Disease is a simple to use but very useful 4-channel kill switch. If your mixer doesn't have channel MUTE functionality, this is the pedal for you! Each channel is independent of each other and is controlled by a heavy-duty stomp switch. An LED for each channel lets you know if the channel is on or off – blue for on and red for off. Made with the absolute highest quality parts.